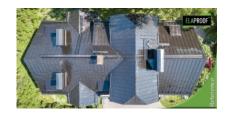

# Machine seam roof 450 m<sup>2</sup> | Sipoo

### Arbejdserklæring

The site had an old pitch coating, so adhesion strength measurements were performed there already in 2019. This ensured the suitability of the ElaProof coating for the site. The roof was carefully cleaned with pressure washing and treated with anti-rust paint before starting the coating work.