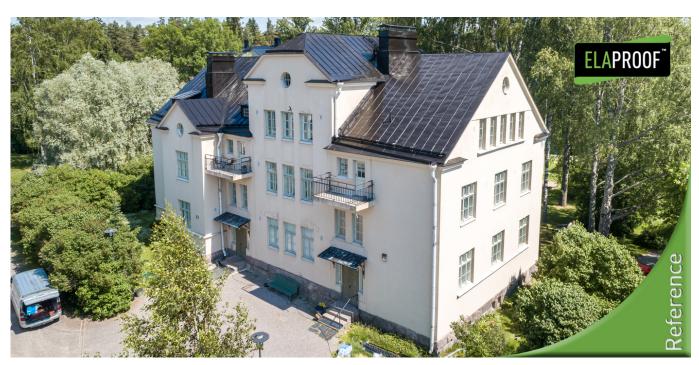

# Machine seam roof 450 m<sup>2</sup> | Sipoo

#### Mere information

Asunto Oy Sipoon Pisaborg Bostads Ab, Puutarhurinkuja 7, the object is located in Sipoon's Nikkilä historical hospital area. The house was built at the beginning of the 20th century, and there are plenty of impressive Art Nouveau homes in a village-like setting in the area.

### Vareoplysninger

Kunde: Asunto Oy Sipoon Pisaborg Bostads Ab

Mål: Roof coating

Adresse: Puutarhurinkuja 7, 04130 Sipoo, Finland

Materiale: Machine seam roof

Entreprenør: Helsingin Katto työ Oy

Tilsynsførende: Frontago Oy Tid og sted: 06/2020 | Sipoo